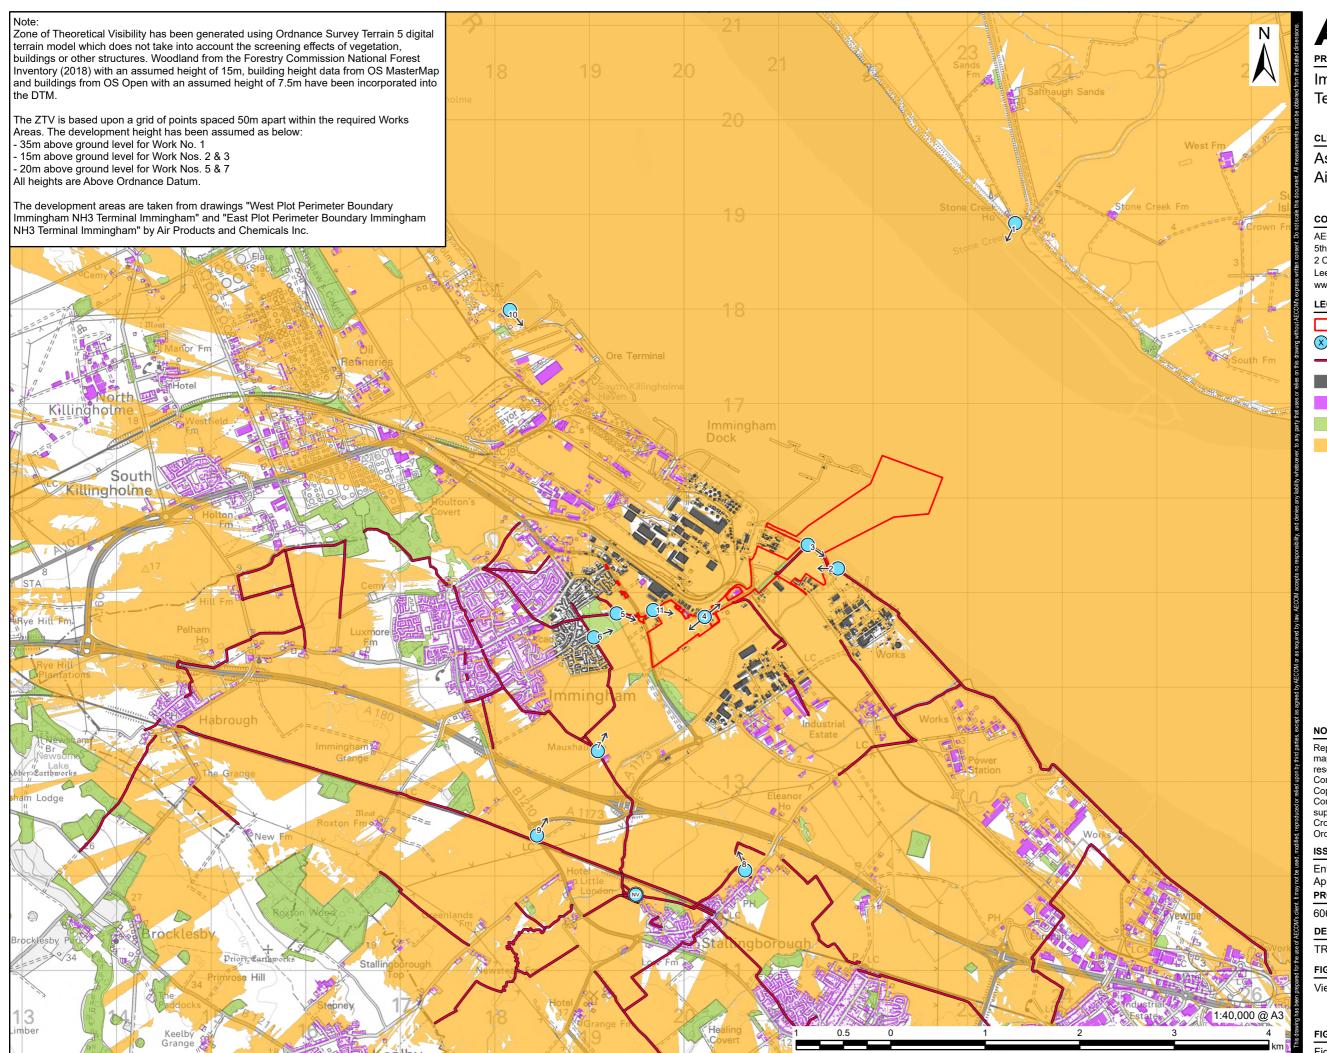

### LEGEND

Site Boundary

Public Right of Way (PRoW)

OS Mastermap Building - Varying

OS Open Building - 7.5m

Vegetation (National Forest

Inventory) - 15m

Zone of Theoretical Visibility

## FIGURE TITLE

Viewpoint Locations

## FIGURE NUMBER